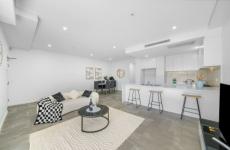

- Spacious open living-dining area and sleek kitchen with s/steel appliances
- Floor-to-ceiling glass sliders to an undercover balcony for entertaining
- Main balcony opens directly off the living space
- Good sized bedrooms, master ensuite, full bathroom and Euro laundry
- Ducted air conditioning, large format tiles to living area,