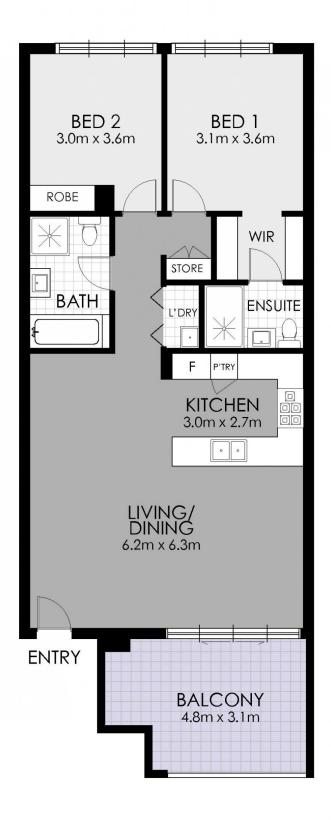

## 301/153 Parramatta Road Homebush NSW

On level 3 of a near-new building close to all essentials, this two-bedroom apartment offers spacious elevation with scenic district outlooks from its dual balconies and superb convenience. It makes the perfect choice for owner-occupiers/investors and is ideally positioned for easy access to Homebush station, the North Strathfield precinct, highly regarded schools and the facilities of Sydney Olympic Park.

- Spacious open living-dining area and sleek kitchen with s/steel appliances
- Floor-to-ceiling glass sliders to an undercover balcony for entertaining
- Main balcony opens directly off the living space
- Good sized bedrooms, master ensuite, full bathroom and Euro laundry
- Ducted air conditioning, large format tiles to living area,