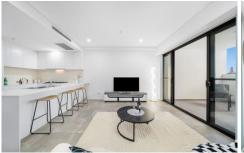

- Spacious open living-dining area and sleek kitchen with s/steel appliances
- Floor-to-ceiling glass sliders to an undercover balcony for entertaining
- Main balcony opens directly off the living space
- Good sized bedrooms, master ensuite, full bathroom and Euro laundry
- Ducted air conditioning, large format tiles to living area,