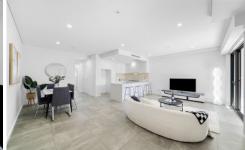

- Spacious open living-dining area and sleek kitchen with s/steel appliances
- Floor-to-ceiling glass sliders to an undercover balcony for entertaining
- Main balcony opens directly off the living space
- Good sized bedrooms, master ensuite, full bathroom and Euro laundry
- Ducted air conditioning, large format tiles to living area,