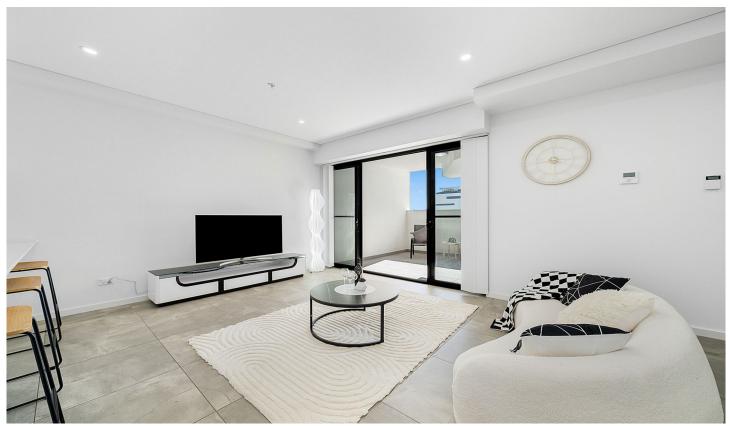

- Spacious open living-dining area and sleek kitchen with s/steel appliances
- Floor-to-ceiling glass sliders to an undercover balcony for entertaining
- Main balcony opens directly off the living space
- Good sized bedrooms, master ensuite, full bathroom and Euro laundry
- Ducted air conditioning, large format tiles to living area,