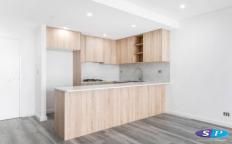

- \* Generous light-filled living area
- \* Prime location in the heart of Auburn
- \* Modern kitchen with stone benchtop, gas cooking and dishwasher
- \* Air conditioning
- \* Laminated flooring throughout
- \* Spacious sized bedroom with built-in wardrobe
- \* Luxury bathroom
- \* Internal laundry with cupboard space
- \* Undercover balcony
- \* Security parking with additional storage cage