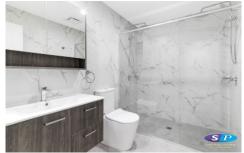

- \* Generous light-filled living area
- \* Prime location in the heart of Auburn
- \* Modern kitchen with stone benchtop, gas cooking and dishwasher
- \* Air conditioning
- \* Laminated flooring throughout
- \* Spacious sized bedroom with built-in wardrobe
- \* Luxury bathroom
- \* Internal laundry with cupboard space
- \* Undercover balcony
- \* Security parking with additional storage cage