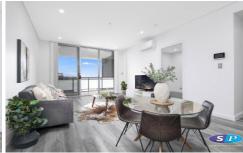

- \* Generous light-filled living area
- \* Prime location in the heart of Auburn
- \* Modern kitchen with stone benchtop, gas cooking and dishwasher
- \* Air conditioning
- \* Laminated flooring throughout
- \* Spacious sized bedroom with built-in wardrobe
- \* Luxury bathroom
- \* Internal laundry with cupboard space
- \* Undercover balcony
- \* Security parking with additional storage cage