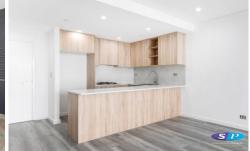

- \* Generous light-filled living area
- \* Prime location in the heart of Auburn
- \* Modern kitchen with stone benchtop, gas cooking and dishwasher
- \* Air conditioning
- \* Laminated flooring throughout
- \* Spacious sized bedroom with built-in wardrobe
- \* Luxury bathroom
- \* Internal laundry with cupboard space
- \* Undercover balcony
- \* Security parking with additional storage cage