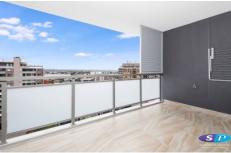

- \* Generous light-filled living area
- \* Prime location in the heart of Auburn
- \* Modern kitchen with stone benchtop, gas cooking and dishwasher
- \* Air conditioning
- \* Laminated flooring throughout
- \* Spacious sized bedroom with built-in wardrobe
- \* Luxury bathroom
- \* Internal laundry with cupboard space
- \* Undercover balcony
- \* Security parking with additional storage cage