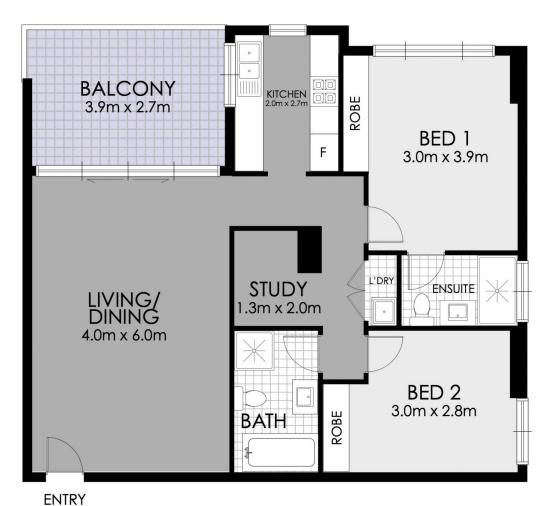

Located in one of Strathfield's newest developments 'The Fitzgerald', this generously sized North East residence features an impressive design with striking open plan living/dining areas framed by floor-to-ceiling glass doors, allowing seamless transitions to a European-inspired sun bathed kitchen and terrace. Positioned in 'The Fitzgerald' complex, the property is conveniently located, just metres from some of Sydney's finest eateries and recreational facilities, including Cooks River, Strathfield Park and Golf Club.

302/549 Liverpool Road, Strathfield