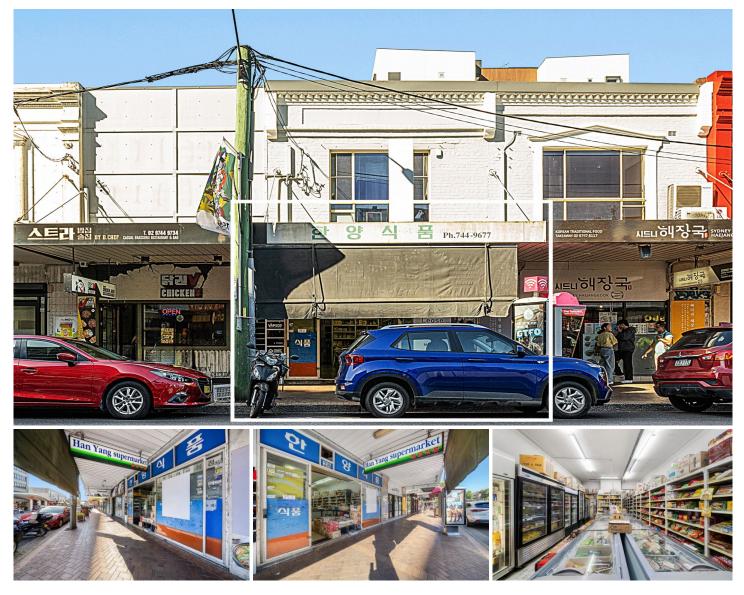

## 28 The Boulevarde Strathfield NSW

Seize this incredible opportunity to acquire a prime retail space in the heart of Strathfield, one of Sydney's most vibrant and bustling retail precincts. Boasting excellent exposure to both pedestrian and vehicle traffic, this shop offers an enviable location with easy accessibility and is within walking distance to both Strathfield and Burwood train stations.

Situated in a landmark location in the very heart of Strathfield, this retail space enjoys exceptional street presence and exposure, ensuring maximum visibility for your business. Surrounded by popular cafes, shops, and amenities, you'll be ideally positioned to attract heavy pedestrian traffic throughout the day.

The 102 sqm retail space features an inviting retail frontage, perfect for showcasing your products or services

Price : Contact Agent Building Size : 102 sqm View

- - : https://www.strathfieldpartners.com.au/l ease/nsw/inner-west/strathfield/commer cial/retail/7991517