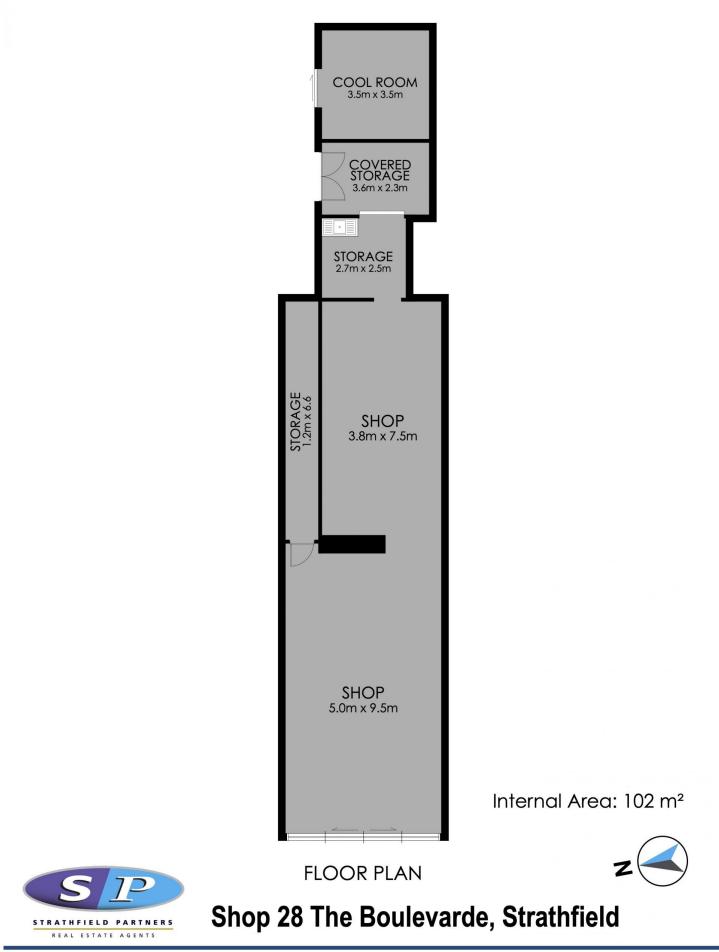

The 102 sqm retail space features an inviting retail frontage, perfect for showcasing your products or services

Price : Contact Agent Building Size : 102 sqm View

- - : https://www.strathfieldpartners.com.au/l ease/nsw/inner-west/strathfield/commer cial/retail/7991517