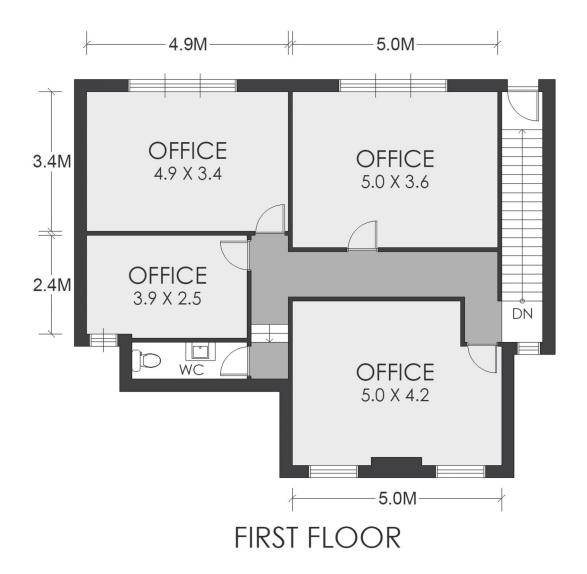

## Key Features:

- \* Offices ranging from 10 to 20 sqms to suit various business needs.
- \* Landmark Location: Positioned in the heart of Strathfield, offering unparalleled visibility and accessibility.
- \* Just meters away from cafes, the train station, and essential amenities for convenience.
- \* Enjoy excellent vehicle and pedestrian exposure, ensuring maximum visibility for your business.

Price : Contact Agent Building Size : 81 sqm

View: https://www.strathfieldpartners.com.au/lease/nsw/inner-west/strathfield/commer

cial/offices/7992130

Fabrizio Pignataro 9704 0018

Adam Eid 02 9763 2277