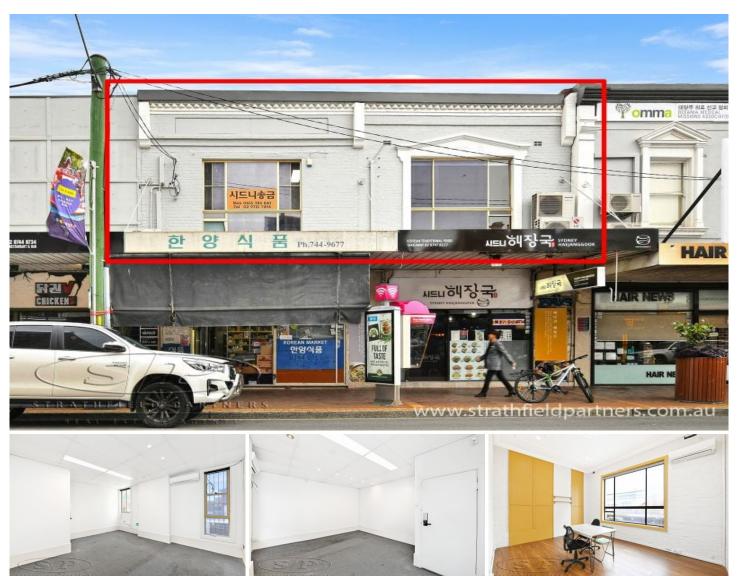

## Offices 1-/26A The Boulevarde Strathfield NSW

Discover a rare and exceptional opportunity for business owners with these four commercial offices available for lease in the coveted Strathfield precinct. Situated in a celebrated locale surrounded by high and medium dense residential buildings, these offices offer high potential in a tightly held area.

## Key Features:

- \* Offices ranging from 10 to 20 sqms to suit various business needs.
- \* Landmark Location: Positioned in the heart of Strathfield, offering unparalleled visibility and accessibility.
- \* Just meters away from cafes, the train station, and essential amenities for convenience.
- \* Enjoy excellent vehicle and pedestrian exposure, ensuring maximum visibility for your business.

## 26A The Boulevarde, Strathfield