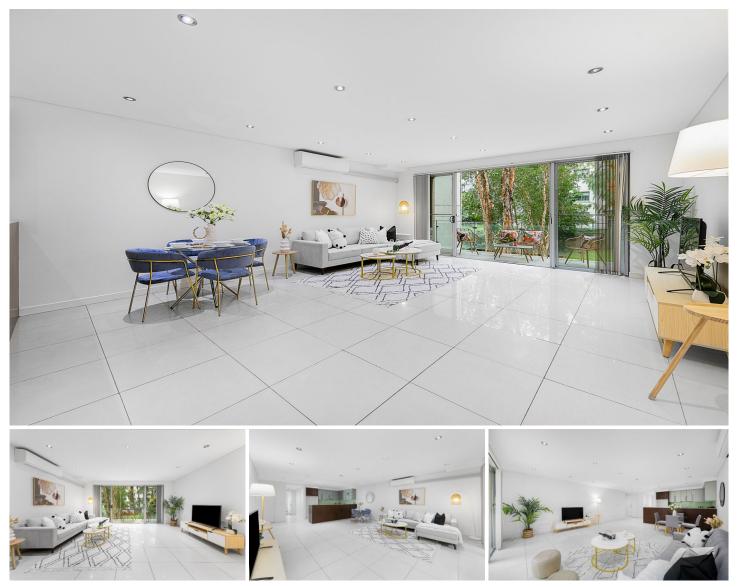

## 16/1-5 Hilts Road Strathfield NSW

This impeccably presented huge 130M2 two-bedroom apartment features an expansive open plan living area with ample light filled interiors throughout. This oversized contemporary corner apartment is set high on level one in a boutique complex, with premium finishes. Situated within a quiet cul-de-sac, it is conveniently close to the heart of bustling Strathfield, Strathfield station, the plaza, local schools and parks at your doorstep.

## Key features include:

- Quality tiled flooring open plan living/dining areas flow to undercover sunny easterly balcony

- New timber floorboards laid in both bedrooms

- Stainless steel gas kitchen with granite benchtops and dishwasher

- Two oversized bedrooms with built-in wardrobes, main with ensuite bathroom