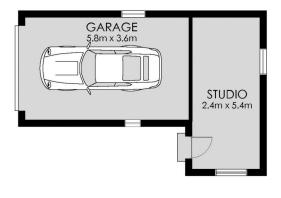

ents an enormous opportunity to develop further.

Nestled in the heart of Carlton, this corner-positioned gem, epitomizes timeless elegance with its stunning period features and solid full brick construction.

Beyond its nostalgic allure lies immense potential. With its recent rezoning to R4 High Density, a Floor Space Ratio of 1.5:1, and a building height of 15 meters, this property beckons developers to explore its possibilities (STCA). Imagine the transformation awaiting this canvas, ready to evolve further into a modern masterpiece.

Inside, three to four spacious bedrooms await,

4 🚐 2 📛 2 🖨

Price : Auction this Saturday at 1.15pm

Land Size: 443.9 sqm

View : https://www.strathfieldpartners.com.au/sale/

nsw/st-george/carlton/residential/house/799

5551



Gavin Sanna 02 9704 0027







GROUND FLOOR

SITE PLAN



## 31 Garfield Street, Carlton