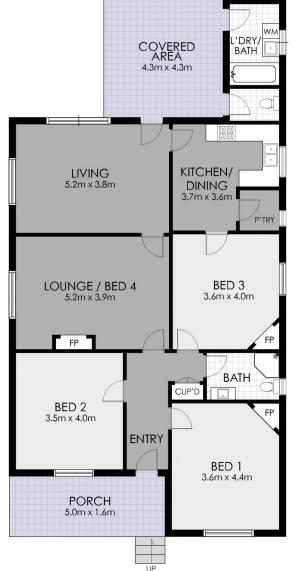

ts an enormous opportunity to develop further.

Nestled in the heart of Carlton, this corner-positioned gem, epitomizes timeless elegance with its stunning period features and solid full brick construction.

Beyond its nostalgic allure lies immense potential. With its recent rezoning to R4 High Density, a Floor Space Ratio of 1.5:1, and a building height of 15 meters, this property beckons developers to explore its possibilities (STCA). Imagine the transformation awaiting this canvas, ready to evolve further into a modern masterpiece.

Inside, three to four spacious bedrooms await,

4 🚐 2 📛 2 🖨

Price : Auction this Saturday at 1.15pm

Land Size: 443.9 sqm

View : https://www.strathfieldpartners.com.au/sale/

nsw/st-george/carlton/residential/house/799

5551



Gavin Sanna 02 9704 0027







GROUND FLOOR

SITE PLAN



## 31 Garfield Street, Carlton