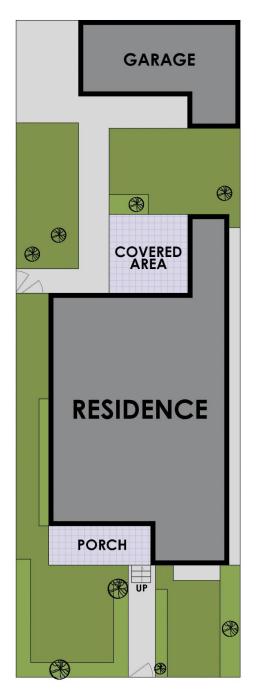

an enormous opportunity to develop further.

Nestled in the heart of Carlton, this corner-positioned gem, epitomizes timeless elegance with its stunning period features and solid full brick construction.

Beyond its nostalgic allure lies immense potential. With its recent rezoning to R4 High Density, a Floor Space Ratio of 1.5:1, and a building height of 15 meters, this property beckons developers to explore its possibilities (STCA). Imagine the transformation awaiting this canvas, ready to evolve further into a modern masterpiece.

Inside, three to four spacious bedrooms await,

4 🚐 2 📛 2 🖨

Price : Auction this Saturday at 1.15pm

Land Size: 443.9 sqm

View : https://www.strathfieldpartners.com.au/sale/

nsw/st-george/carlton/residential/house/799

5551



Gavin Sanna 02 9704 0027







GROUND FLOOR

SITE PLAN



## 31 Garfield Street, Carlton