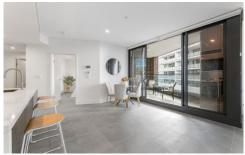

### Key Features:

- \* Huge sun-filled open-plan living and dining area
- \* Entertainers gas kitchen with breakfast bar, marble benchtops and state-of-the-art appliances
- \* North-facing balcony perfect for entertaining and relaxing
- \* Spacious master bedroom with built-in wardrobe