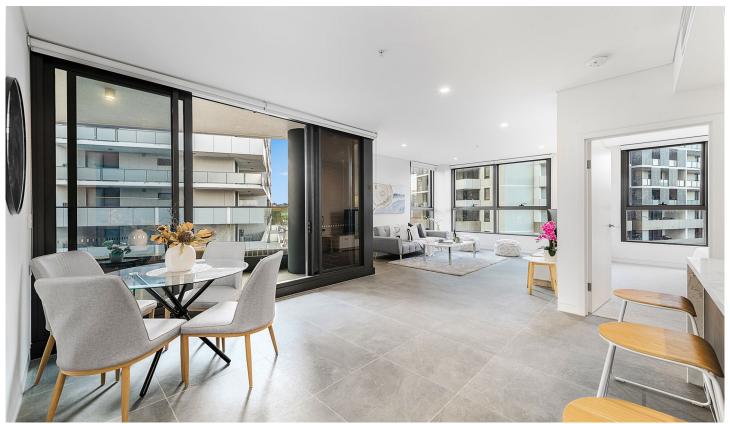

#### 305/7 Nipper Street Homebush NSW

Strata Levy: \$650 p/q Approx. Rental Return: \$750 p/w Approx.

Step into luxury with this immaculate brand-new 2-bedroom apartment located on the third floor of JQZ's prestigious 'Homebush Grand Park'. Offering an unparalleled blend of convenience and luxury, this North East facing residence promises an elevated living experience like no other in the vibrant Inner West neighbourhood.

### Key Features:

- \* Huge sun-filled open-plan living and dining area
- \* Entertainers gas kitchen with breakfast bar, marble benchtops and state-of-the-art appliances
- \* North-facing balcony perfect for entertaining and relaxing
- \* Spacious master bedroom with built-in wardrobe