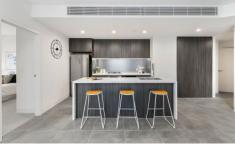

### Key Features:

- \* Huge sun-filled open-plan living and dining area
- \* Entertainers gas kitchen with breakfast bar, marble benchtops and state-of-the-art appliances
- \* North-facing balcony perfect for entertaining and relaxing
- \* Spacious master bedroom with built-in wardrobe