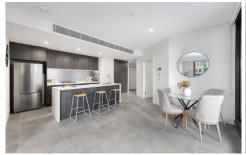

### Key Features:

- \* Huge sun-filled open-plan living and dining area
- \* Entertainers gas kitchen with breakfast bar, marble benchtops and state-of-the-art appliances
- \* North-facing balcony perfect for entertaining and relaxing
- \* Spacious master bedroom with built-in wardrobe