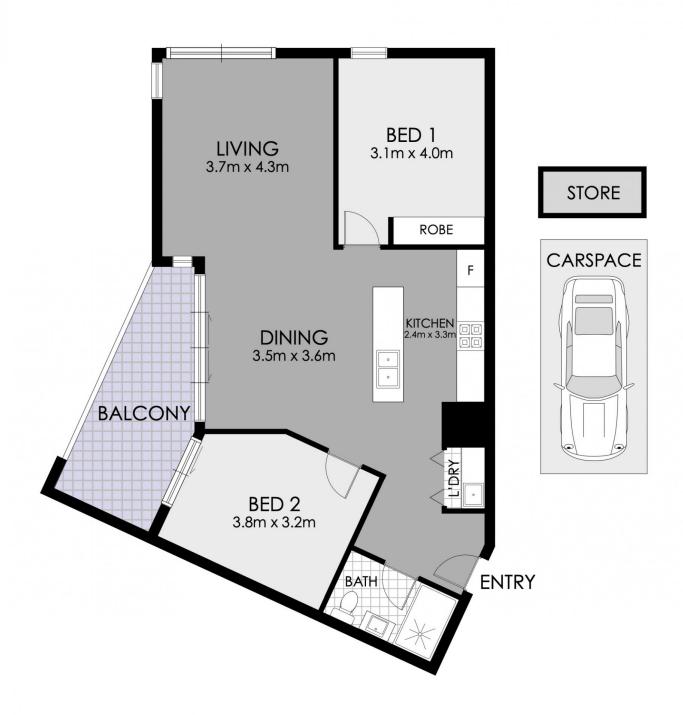

te brand-new 2-bedroom apartment located on the third floor of JQZ's prestigious 'Homebush Grand Park'. Offering an unparalleled blend of convenience and luxury, this North East facing residence promises an elevated living experience like no other in the vibrant Inner West neighbourhood.

### Key Features:

- \* Huge sun-filled open-plan living and dining area
- \* Entertainers gas kitchen with breakfast bar, marble benchtops and state-of-the-art appliances
- \* North-facing balcony perfect for entertaining and relaxing
- \* Spacious master bedroom with built-in wardrobe

## 2 🕒 1 📛 1 🗬

Price: \$700,000 - \$750,000

**View :** https://www.strathfieldpartners.com.au/sale/nsw/inner-west/homebush/residential/apartment/7997

309



Elie Semrani 9704 0031



Adrian Jian-Sheng Wu 02 9763 2277



## **FLOOR PLAN**





# 305/7 Nipper Street, Homebush