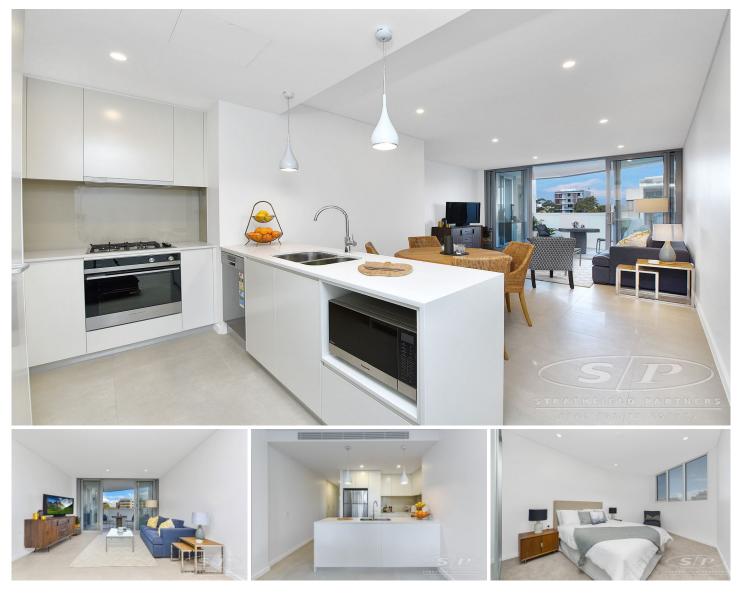

## 304/21 Everton Road Strathfield NSW

Live directly opposite Strathfield Station and experience the vibrancy of the suburb, while being able to retreat to peaceful surroundings. 'Miehs on Everton' is the newest addition to the 'build to rent' market. This complex has been purpose built for a positive tenant experience. Enjoy modern architectural design, quality fittings and finishes and a tranquil central courtyard. A range of unit layouts are available to suit your individual needs.

\* Beautifully appointed kitchens with gas cooking and wok burner

- \* Natural light and open plan living
- \* Ducted air conditioning
- \* Carpet (bedrooms) and tiled flooring (living areas)
- \* Built in wardrobes
- \* Double glazed doors and windows
- \* Compact internal laundry with dryer