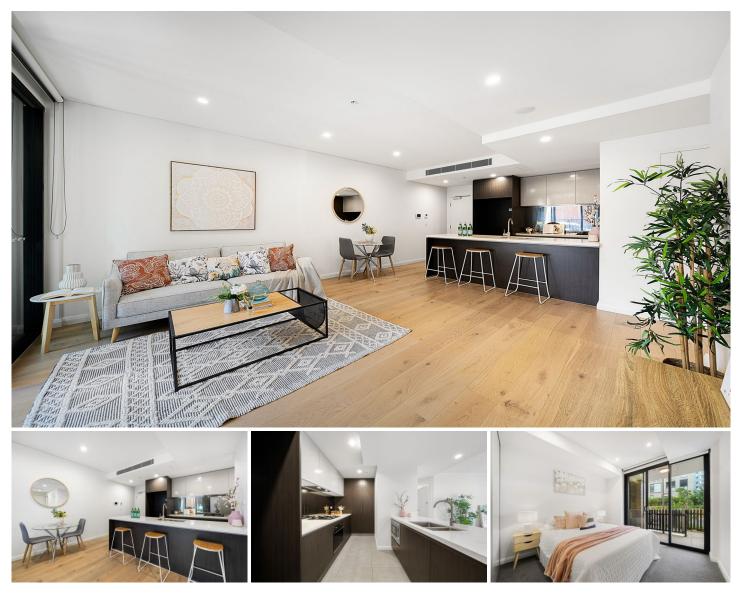

## G04/1-3 Chapel Lane Rockdale NSW

Experience the epitome of contemporary living in this luxurious one-bedroom apartment situated on the ground floor of a new boutique complex within Rockdale's prestigious Banks Precinct. Spanning 91 sqm with sleek modern finishes, timber flooring, and LED lighting throughout, this stylish residence offers a perfect harmony of style and convenience.

Step into the bedroom retreat featuring plush carpeting, a built-in wardrobe, and direct balcony access, providing a cozy indoor/outdoor sanctuary for relaxation. The well-equipped kitchen is a culinary enthusiast's dream, boasting a gas stove, breakfast bar, dishwasher, and rangehood for a delightful cooking experience.

Stay comfortable year-round with ducted air conditioning ensuring an ideal climate at all times. Additional features