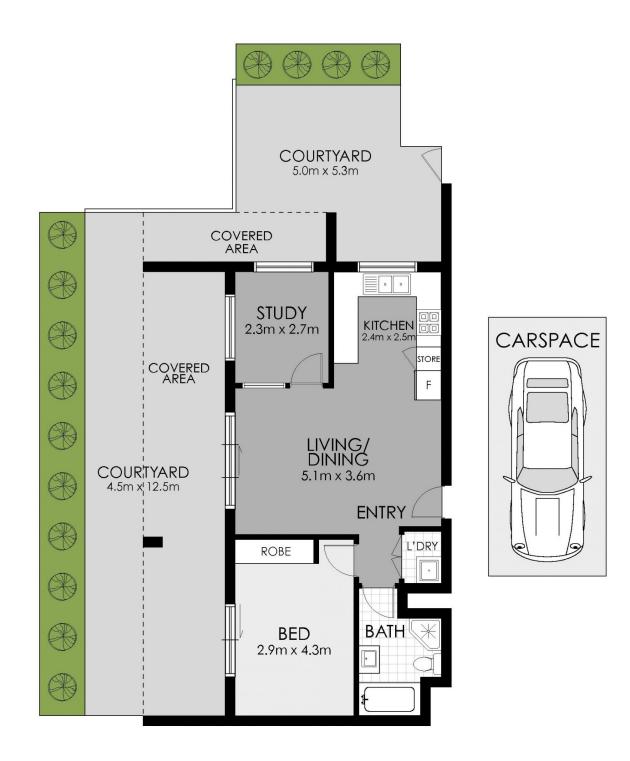

## Price : Under Co Building Size : 155 sqm View : https://ww

: Under Contract - Guide \$729,000

apartment/8001585

: https://www.strathfieldpartners.com.au/s ale/nsw/inner-west/burwood/residential/

Elie Semrani 9704 0031