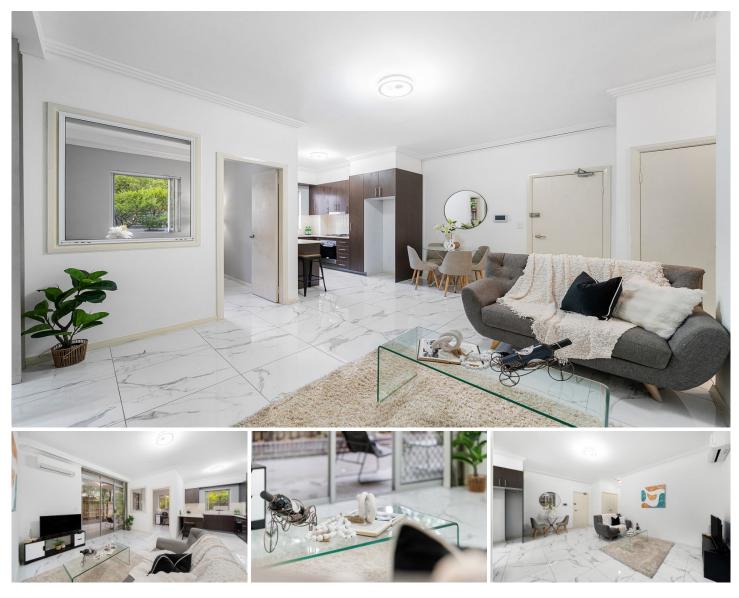

## 1/47 Railway Crescent Burwood NSW

Rental Return: \$700 - \$750 p/w Approx Strata Levy: \$823 p/q Approx

Discover urban living at its finest in this spacious 1-bedroom apartment, plus study that embodies modern elegance and practicality. With a host of desirable features, from the generously sized bedroom to the inviting courtyard, this residence offers a harmonious blend of comfort and style. Nestled on a serene street in a sought-after location, this apartment offers convenience at your doorstep. Just a leisurely stroll away, you'll find Burwood Plaza, Westfield shopping centre, Burwood train station, and an array of eateries and shops that contribute to the vibrant allure of this suburb.

Step into the light-filled interior where the open-plan living and dining area seamlessly flows, creating a welcoming